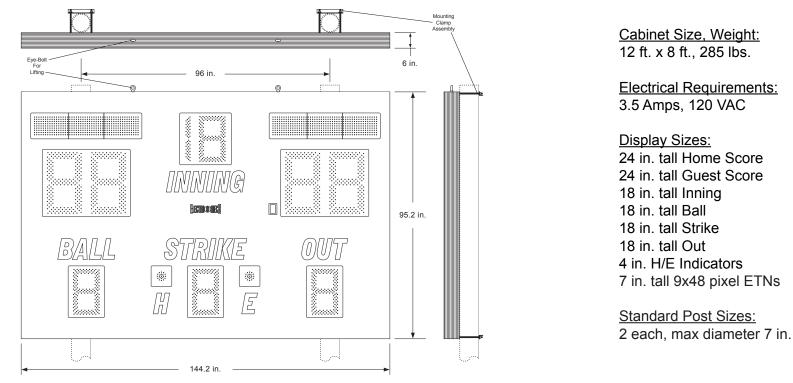

## Model LX1260-ETN Outdoor LED Baseball Scoreboard



## Standard Equipment & Features

- · Single cabinet design with heavy duty extruded aluminum framing
- Light weight, rust free, all aluminum construction
- Mounting hardware for permanent installation on two posts without the need for on site fabrication
- · Automotive grade baked on enamel based paint applied to the scoreboard face
- Choice of 18 standard paint colors
- Choice of amber or red LED displays
- LED display circuit boards conformal coated for outdoor use
- Full-sized 37-key control console with LCD display
- Fifty programmable brightness levels
- Junction box and patch cable for hardwired installations
- Five-year limited warranty
- Toll free technical support via phone and online for the life of the product

## **Optional Equipment & Features**

- ID panels with custom gra